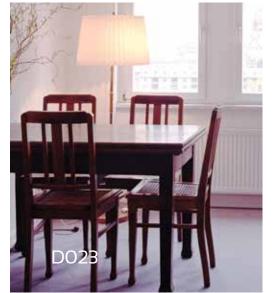

## Bedrooms





## Learning to Forgive Forgiveness is beneficial not only mentally but physically as well. People who forgive tend to be less angry, depressed, stressed out and anxious, and have lower blood pressure and heart rates than those who hold grudges. If you tend to have a hard time letting go of a grievance, consider that forgiveness does not mean you have to forget an incident, but rather that you can place a limit on how it affects you and your relationship with another, and that you benefit from the process as much as the person you have the grudge with. WOODCO®

































































































## Dining Rooms

















































































## Bathrooms



























































































































































## Doors























































































































































































































## Wardrobes and Storage































































Wardrobes & Storage































## Offices











































































## Counters

































































## Outdoors