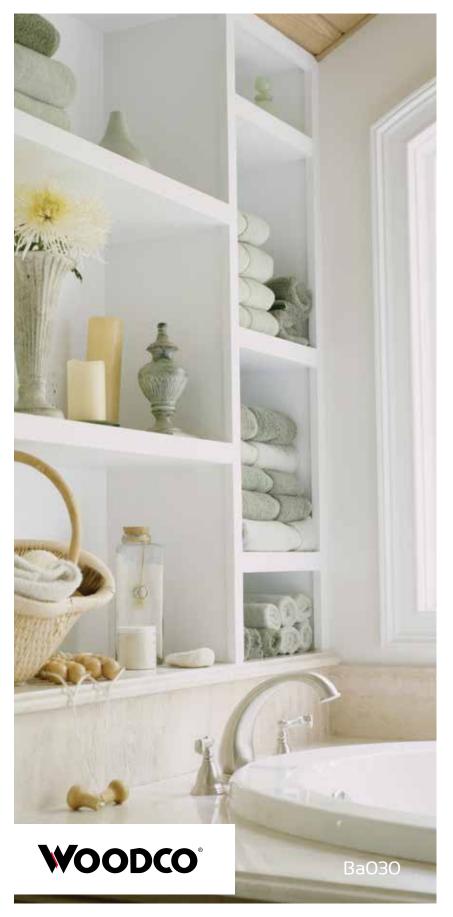

mentally but physically as well. People who forgive tend to be less angry, depressed, stressed out and anxious, and have lower blood pressure and heart rates than those who hold grudges. If you tend to have a hard time letting go of a grievance, consider that forgiveness does not mean you have to forget an incident, but rather that you can place a limit on how it affects you and your relationship with another, and that you benefit from the process as much as the person you have the grudge with. WOODCO®

































































































## Dining Rooms

















































































## Bathrooms



























































































































































## Doors























































































































































































































## Wardrobes and Storage































































Wardrobes & Storage































## Offices











































































## Counters

































































## Outdoors



























































































## Pets