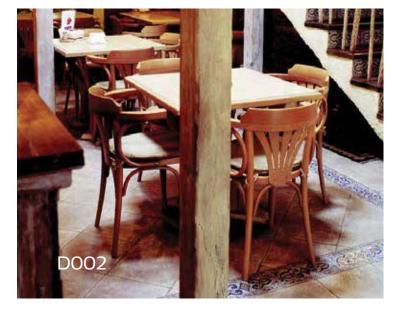

## Living Rooms

































































## Bedrooms





## Learning to Forgive Forgiveness is beneficial not only mentally but physically as well. People who forgive tend to be less angry, depressed, stressed out and anxious, and have lower blood pressure and heart rates than those who hold grudges. If you tend to have a hard time letting go of a grievance, consider that forgiveness does not mean you have to forget an incident, but rather that you can place a limit on how it affects you and your relationship with another, and that you benefit from the process as much as the person you have the grudge with. WOODCO®

































































































## Dining Rooms

















































































## Bathrooms



























































































































































## Doors























































































































































































































## Wardrobes and Storage































































Wardrobes & Storage































## Offices











































































## Counters

































































## Outdoors