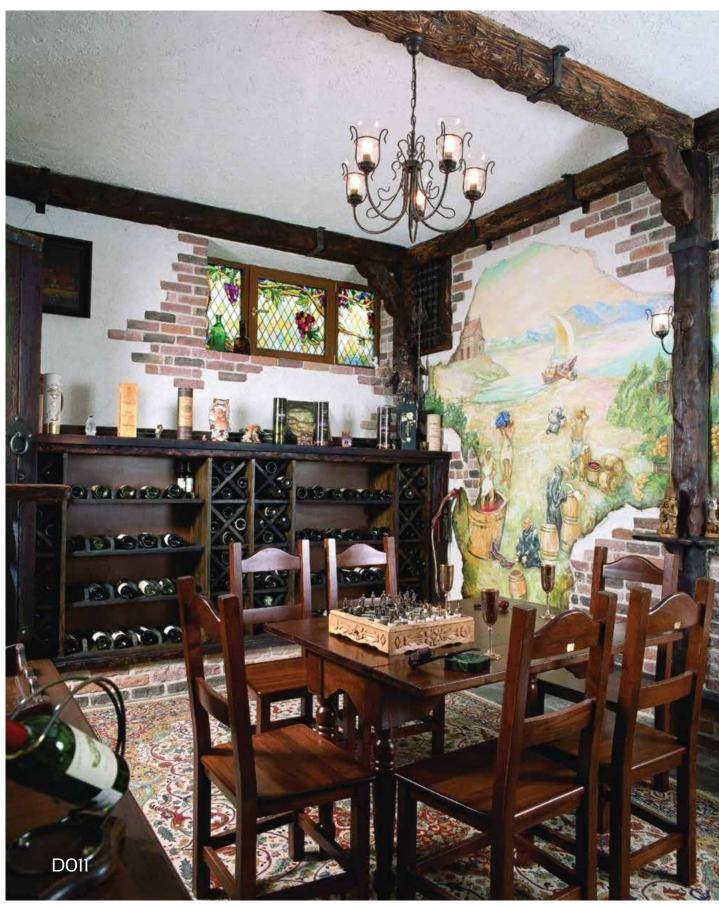

Living Rooms

































































## Bedrooms





## Learning to Forgive Forgiveness is beneficial not only mentally but physically as well. People who forgive tend to be less angry, depressed, stressed out and anxious, and have lower blood pressure and heart rates than those who hold grudges. If you tend to have a hard time letting go of a grievance, consider that forgiveness does not mean you have to forget an incident, but rather that you can place a limit on how it affects you and your relationship with another, and that you benefit from the process as much as the person you have the grudge with. WOODCO®

































































































## Dining Rooms

















































































## Bathrooms



























































































































































## Doors























































































































































































































## Wardrobes and Storage































































Wardrobes & Storage































## Offices











































































## Counters

































































## Outdoors