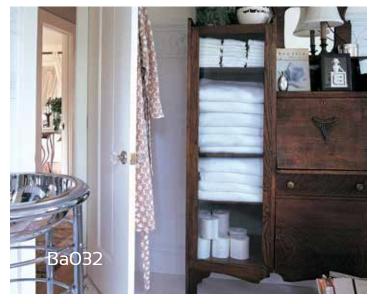

ally but physically as well. People who forgive tend to be less angry, depressed, stressed out and anxious, and have lower blood pressure and heart rates than those who hold grudges. If you tend to have a hard time letting go of a grievance, consider that forgiveness does not mean you have to forget an incident, but rather that you can place a limit on how it affects you and your relationship with another, and that you benefit from the process as much as the person you have the grudge with. WOODCO®

































































































## Dining Rooms

















































































## Bathrooms



























































































































































## Doors























































































































































































































## Wardrobes and Storage































































Wardrobes & Storage































## Offices











































































## Counters

































































## Outdoors



























































































## Pets