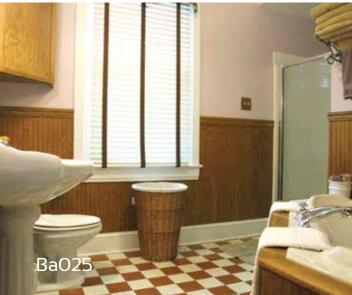

not only mentally but physically as well. People who forgive tend to be less angry, depressed, stressed out and anxious, and have lower blood pressure and heart rates than those who hold grudges. If you tend to have a hard time letting go of a grievance, consider that forgiveness does not mean you have to forget an incident, but rather that you can place a limit on how it affects you and your relationship with another, and that you benefit from the process as much as the person you have the grudge with. WOODCO®

































































































## Dining Rooms

















































































## Bathrooms



























































































































































## Doors























































































































































































































## Wardrobes and Storage































































Wardrobes & Storage































## Offices











































































## Counters

































































## Outdoors



























































































## Pets