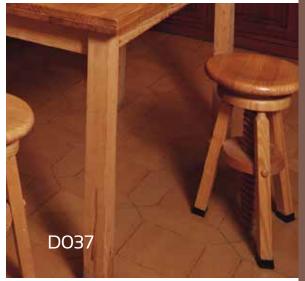

## Bedrooms





## Learning to Forgive Forgiveness is beneficial not only mentally but physically as well. People who forgive tend to be less angry, depressed, stressed out and anxious, and have lower blood pressure and heart rates than those who hold grudges. If you tend to have a hard time letting go of a grievance, consider that forgiveness does not mean you have to forget an incident, but rather that you can place a limit on how it affects you and your relationship with another, and that you benefit from the process as much as the person you have the grudge with. WOODCO®

































































































## Dining Rooms

















































































## Bathrooms



























































































































































## Doors























































































































































































































## Wardrobes and Storage































































Wardrobes & Storage































## Offices











































































## Counters

































































## Outdoors