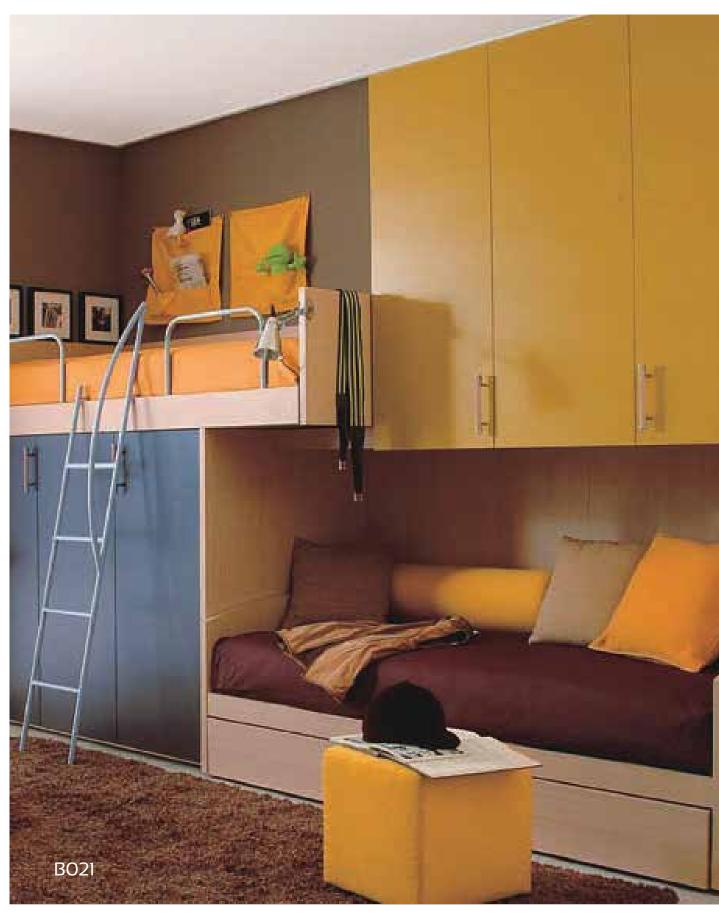

## Living Rooms

































































## Bedrooms





## Learning to Forgive Forgiveness is beneficial not only mentally but physically as well. People who forgive tend to be less angry, depressed, stressed out and anxious, and have lower blood pressure and heart rates than those who hold grudges. If you tend to have a hard time letting go of a grievance, consider that forgiveness does not mean you have to forget an incident, but rather that you can place a limit on how it affects you and your relationship with another, and that you benefit from the process as much as the person you have the grudge with. WOODCO®

































































































## Dining Rooms

















































































## Bathrooms



























































































































































## Doors























































































































































































































## Wardrobes and Storage































































Wardrobes & Storage































## Offices











































































## Counters