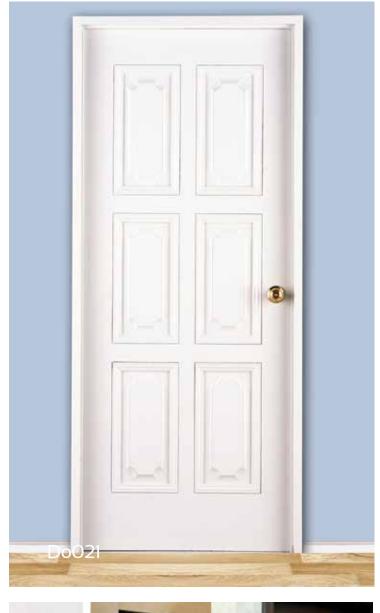

er blood pressure and heart rates than those who hold grudges. If you tend to have a hard time letting go of a grievance, consider that forgiveness does not mean you have to forget an incident, but rather that you can place a limit on how it affects you and your relationship with another, and that you benefit from the process as much as the person you have the grudge with. WOODCO®

































































































## Dining Rooms

















































































## Bathrooms



























































































































































## Doors























































































































































































































## Wardrobes and Storage































































Wardrobes & Storage































## Offices











































































## Counters

































































## Outdoors



























































































## Pets

















































































































Partners, Agents, Affiliated Distributors, Showrooms, and Suppliers. 224