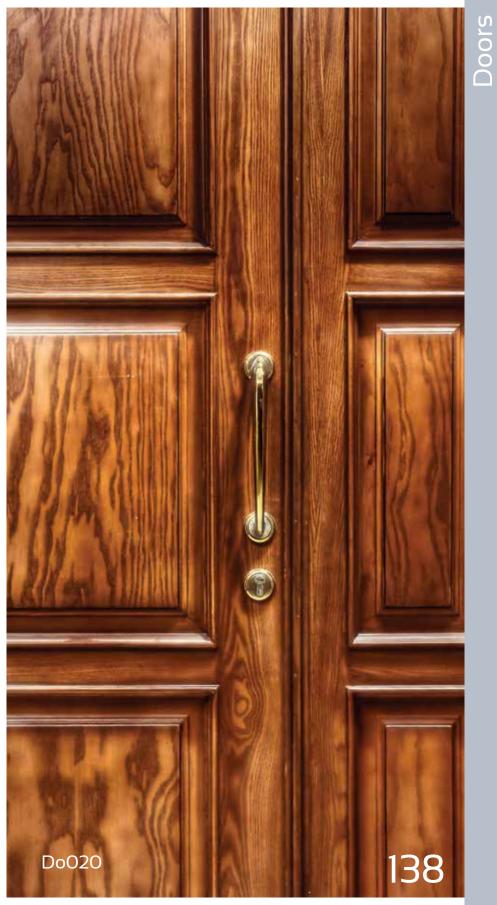

ower blood pressure and heart rates than those who hold grudges. If you tend to have a hard time letting go of a grievance, consider that forgiveness does not mean you have to forget an incident, but rather that you can place a limit on how it affects you and your relationship with another, and that you benefit from the process as much as the person you have the grudge with. WOODCO®

































































































## Dining Rooms

















































































## Bathrooms



























































































































































## Doors























































































































































































































## Wardrobes and Storage































































Wardrobes & Storage































## Offices











































































## Counters

































































## Outdoors



























































































## Pets

















































































































Partners, Agents, Affiliated Distributors, Showrooms, and Suppliers. 224