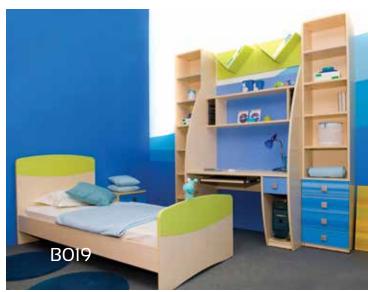

## Living Rooms

































































## Bedrooms





## Learning to Forgive Forgiveness is beneficial not only mentally but physically as well. People who forgive tend to be less angry, depressed, stressed out and anxious, and have lower blood pressure and heart rates than those who hold grudges. If you tend to have a hard time letting go of a grievance, consider that forgiveness does not mean you have to forget an incident, but rather that you can place a limit on how it affects you and your relationship with another, and that you benefit from the process as much as the person you have the grudge with. WOODCO®

































































































## Dining Rooms

















































































## Bathrooms



























































































































































## Doors























































































































































































































## Wardrobes and Storage































































Wardrobes & Storage































## Offices











































































## Counters