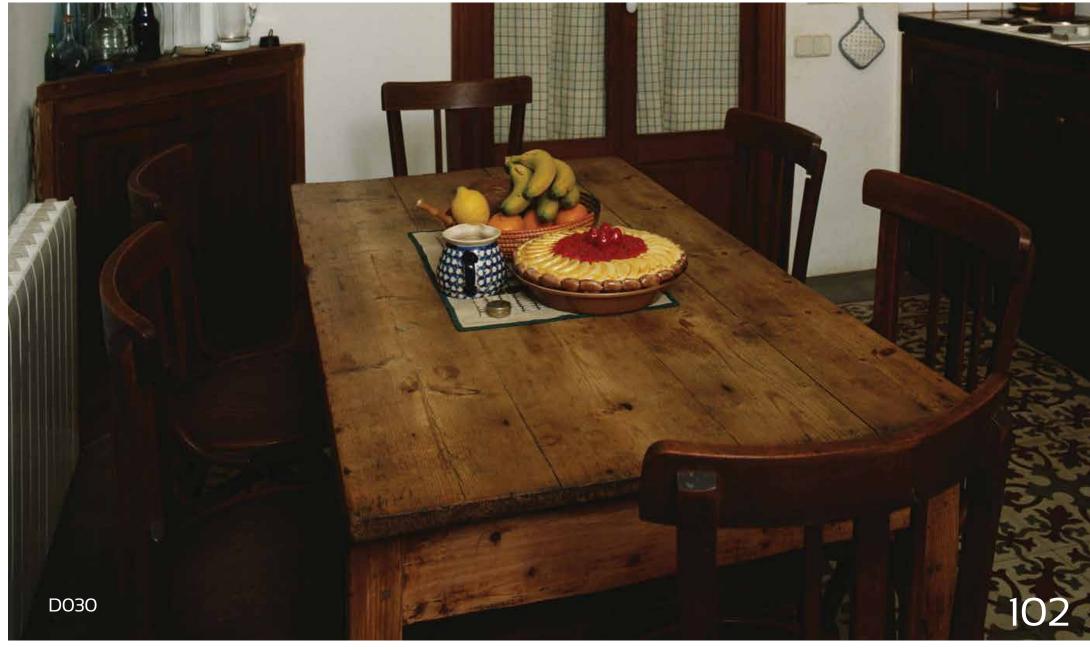

## Bedrooms





## Learning to Forgive Forgiveness is beneficial not only mentally but physically as well. People who forgive tend to be less angry, depressed, stressed out and anxious, and have lower blood pressure and heart rates than those who hold grudges. If you tend to have a hard time letting go of a grievance, consider that forgiveness does not mean you have to forget an incident, but rather that you can place a limit on how it affects you and your relationship with another, and that you benefit from the process as much as the person you have the grudge with. WOODCO®

































































































## Dining Rooms

















































































## Bathrooms



























































































































































## Doors























































































































































































































## Wardrobes and Storage































































Wardrobes & Storage































## Offices











































































## Counters

































































## Outdoors