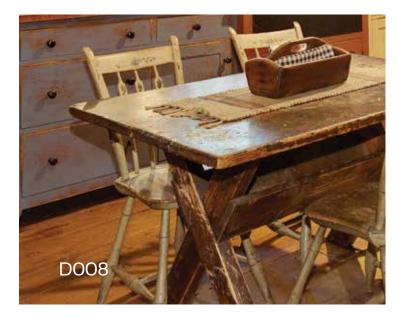

## Living Rooms

































































## Bedrooms





## Learning to Forgive Forgiveness is beneficial not only mentally but physically as well. People who forgive tend to be less angry, depressed, stressed out and anxious, and have lower blood pressure and heart rates than those who hold grudges. If you tend to have a hard time letting go of a grievance, consider that forgiveness does not mean you have to forget an incident, but rather that you can place a limit on how it affects you and your relationship with another, and that you benefit from the process as much as the person you have the grudge with. WOODCO®

































































































## Dining Rooms

















































































## Bathrooms



























































































































































## Doors























































































































































































































## Wardrobes and Storage































































Wardrobes & Storage































## Offices











































































## Counters

































































## Outdoors