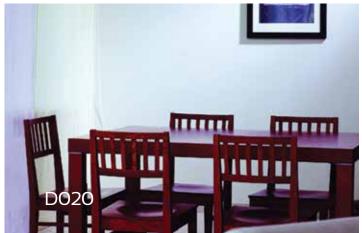

## Bedrooms





## Learning to Forgive Forgiveness is beneficial not only mentally but physically as well. People who forgive tend to be less angry, depressed, stressed out and anxious, and have lower blood pressure and heart rates than those who hold grudges. If you tend to have a hard time letting go of a grievance, consider that forgiveness does not mean you have to forget an incident, but rather that you can place a limit on how it affects you and your relationship with another, and that you benefit from the process as much as the person you have the grudge with. WOODCO®

































































































## Dining Rooms

















































































## Bathrooms



























































































































































## Doors























































































































































































































## Wardrobes and Storage































































Wardrobes & Storage































## Offices











































































## Counters

































































## Outdoors