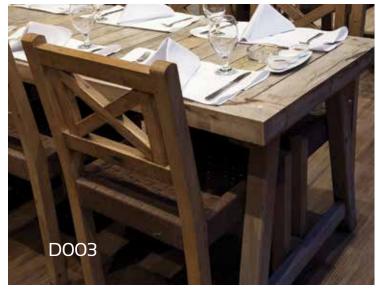

## Living Rooms

































































## Bedrooms





## Learning to Forgive Forgiveness is beneficial not only mentally but physically as well. People who forgive tend to be less angry, depressed, stressed out and anxious, and have lower blood pressure and heart rates than those who hold grudges. If you tend to have a hard time letting go of a grievance, consider that forgiveness does not mean you have to forget an incident, but rather that you can place a limit on how it affects you and your relationship with another, and that you benefit from the process as much as the person you have the grudge with. WOODCO®

































































































## Dining Rooms

















































































## Bathrooms



























































































































































## Doors























































































































































































































## Wardrobes and Storage































































Wardrobes & Storage































## Offices











































































## Counters

































































## Outdoors