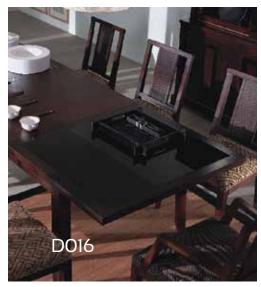

oms

































































## Bedrooms





## Learning to Forgive Forgiveness is beneficial not only mentally but physically as well. People who forgive tend to be less angry, depressed, stressed out and anxious, and have lower blood pressure and heart rates than those who hold grudges. If you tend to have a hard time letting go of a grievance, consider that forgiveness does not mean you have to forget an incident, but rather that you can place a limit on how it affects you and your relationship with another, and that you benefit from the process as much as the person you have the grudge with. WOODCO®

































































































## Dining Rooms

















































































## Bathrooms



























































































































































## Doors























































































































































































































## Wardrobes and Storage































































Wardrobes & Storage































## Offices











































































## Counters

































































## Outdoors