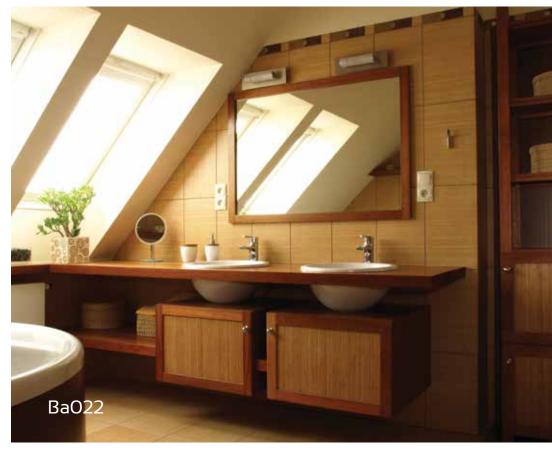

ficial not only mentally but physically as well. People who forgive tend to be less angry, depressed, stressed out and anxious, and have lower blood pressure and heart rates than those who hold grudges. If you tend to have a hard time letting go of a grievance, consider that forgiveness does not mean you have to forget an incident, but rather that you can place a limit on how it affects you and your relationship with another, and that you benefit from the process as much as the person you have the grudge with. WOODCO®

































































































## Dining Rooms

















































































## Bathrooms



























































































































































## Doors























































































































































































































## Wardrobes and Storage































































Wardrobes & Storage































## Offices











































































## Counters

































































## Outdoors



























































































## Pets