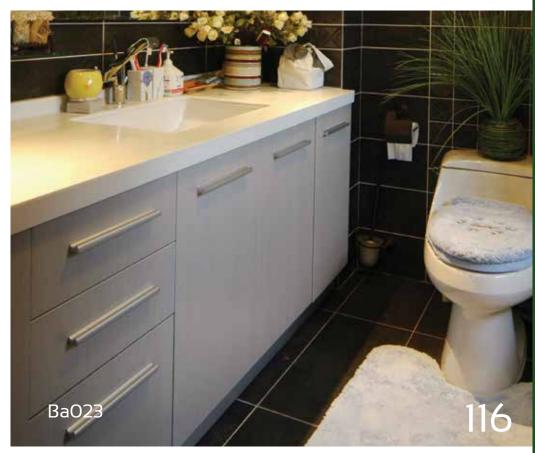

cial not only mentally but physically as well. People who forgive tend to be less angry, depressed, stressed out and anxious, and have lower blood pressure and heart rates than those who hold grudges. If you tend to have a hard time letting go of a grievance, consider that forgiveness does not mean you have to forget an incident, but rather that you can place a limit on how it affects you and your relationship with another, and that you benefit from the process as much as the person you have the grudge with. WOODCO®

































































































## Dining Rooms

















































































## Bathrooms



























































































































































## Doors























































































































































































































## Wardrobes and Storage































































Wardrobes & Storage































## Offices











































































## Counters

































































## Outdoors



























































































## Pets