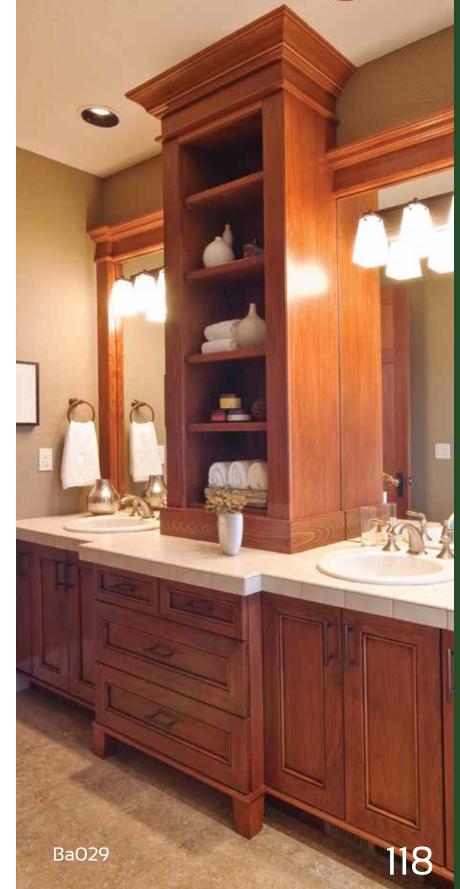

y mentally but physically as well. People who forgive tend to be less angry, depressed, stressed out and anxious, and have lower blood pressure and heart rates than those who hold grudges. If you tend to have a hard time letting go of a grievance, consider that forgiveness does not mean you have to forget an incident, but rather that you can place a limit on how it affects you and your relationship with another, and that you benefit from the process as much as the person you have the grudge with. WOODCO®

































































































## Dining Rooms

















































































## Bathrooms



























































































































































## Doors























































































































































































































## Wardrobes and Storage































































Wardrobes & Storage































## Offices











































































## Counters

































































## Outdoors



























































































## Pets