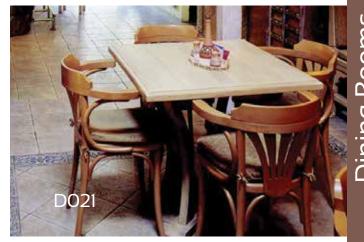

## Bedrooms





## Learning to Forgive Forgiveness is beneficial not only mentally but physically as well. People who forgive tend to be less angry, depressed, stressed out and anxious, and have lower blood pressure and heart rates than those who hold grudges. If you tend to have a hard time letting go of a grievance, consider that forgiveness does not mean you have to forget an incident, but rather that you can place a limit on how it affects you and your relationship with another, and that you benefit from the process as much as the person you have the grudge with. WOODCO®

































































































## Dining Rooms

















































































## Bathrooms



























































































































































## Doors























































































































































































































## Wardrobes and Storage































































Wardrobes & Storage































## Offices











































































## Counters

































































## Outdoors