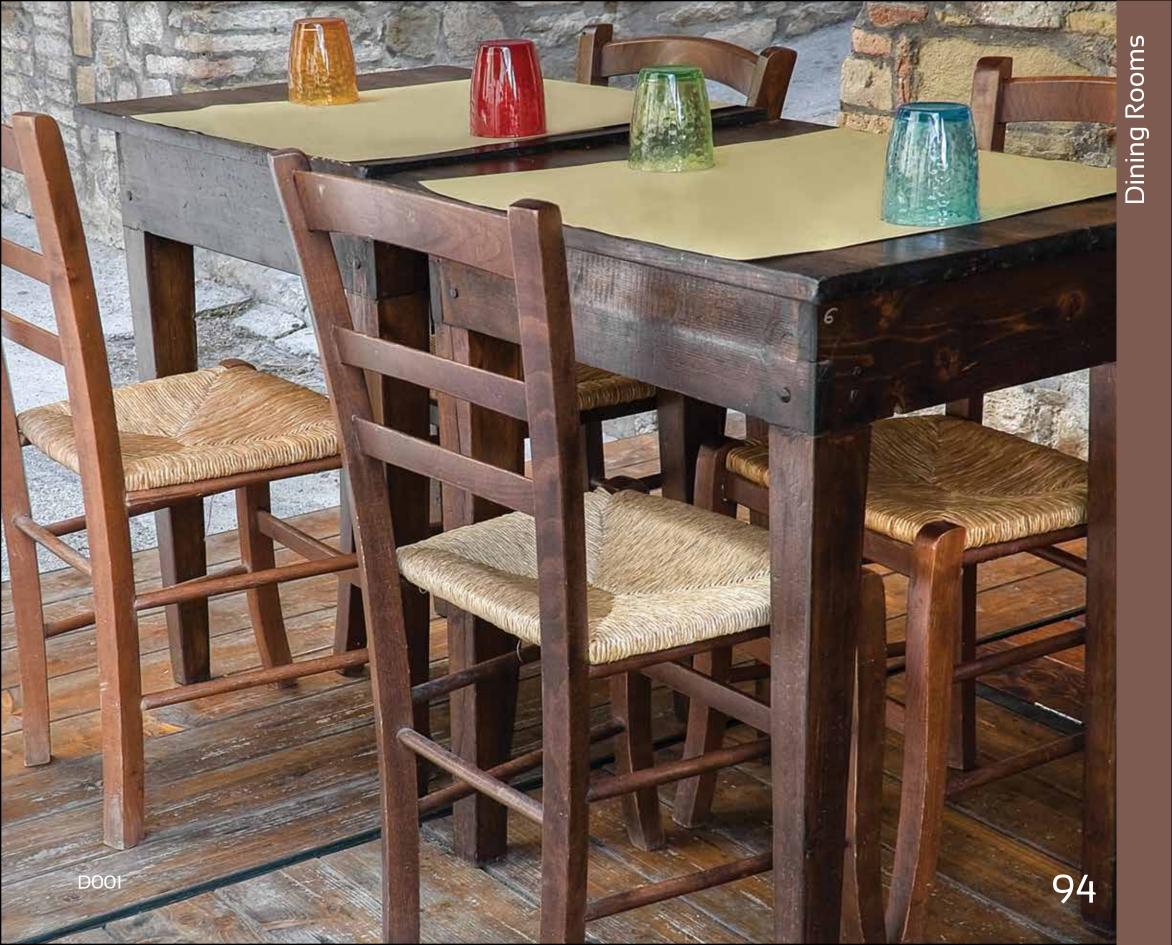

## Living Rooms

































































## Bedrooms





## Learning to Forgive Forgiveness is beneficial not only mentally but physically as well. People who forgive tend to be less angry, depressed, stressed out and anxious, and have lower blood pressure and heart rates than those who hold grudges. If you tend to have a hard time letting go of a grievance, consider that forgiveness does not mean you have to forget an incident, but rather that you can place a limit on how it affects you and your relationship with another, and that you benefit from the process as much as the person you have the grudge with. WOODCO®

































































































## Dining Rooms

















































































## Bathrooms



























































































































































## Doors























































































































































































































## Wardrobes and Storage































































Wardrobes & Storage































## Offices











































































## Counters

































































## Outdoors