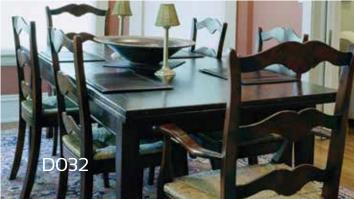

## Bedrooms





## Learning to Forgive Forgiveness is beneficial not only mentally but physically as well. People who forgive tend to be less angry, depressed, stressed out and anxious, and have lower blood pressure and heart rates than those who hold grudges. If you tend to have a hard time letting go of a grievance, consider that forgiveness does not mean you have to forget an incident, but rather that you can place a limit on how it affects you and your relationship with another, and that you benefit from the process as much as the person you have the grudge with. WOODCO®

































































































## Dining Rooms

















































































## Bathrooms



























































































































































## Doors























































































































































































































## Wardrobes and Storage































































Wardrobes & Storage































## Offices











































































## Counters

































































## Outdoors