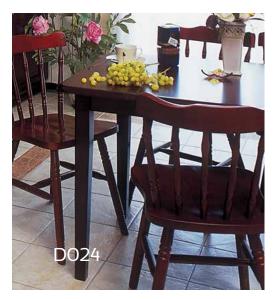

## Bedrooms





## Learning to Forgive Forgiveness is beneficial not only mentally but physically as well. People who forgive tend to be less angry, depressed, stressed out and anxious, and have lower blood pressure and heart rates than those who hold grudges. If you tend to have a hard time letting go of a grievance, consider that forgiveness does not mean you have to forget an incident, but rather that you can place a limit on how it affects you and your relationship with another, and that you benefit from the process as much as the person you have the grudge with. WOODCO®

































































































## Dining Rooms

















































































## Bathrooms



























































































































































## Doors























































































































































































































## Wardrobes and Storage































































Wardrobes & Storage































## Offices











































































## Counters

































































## Outdoors