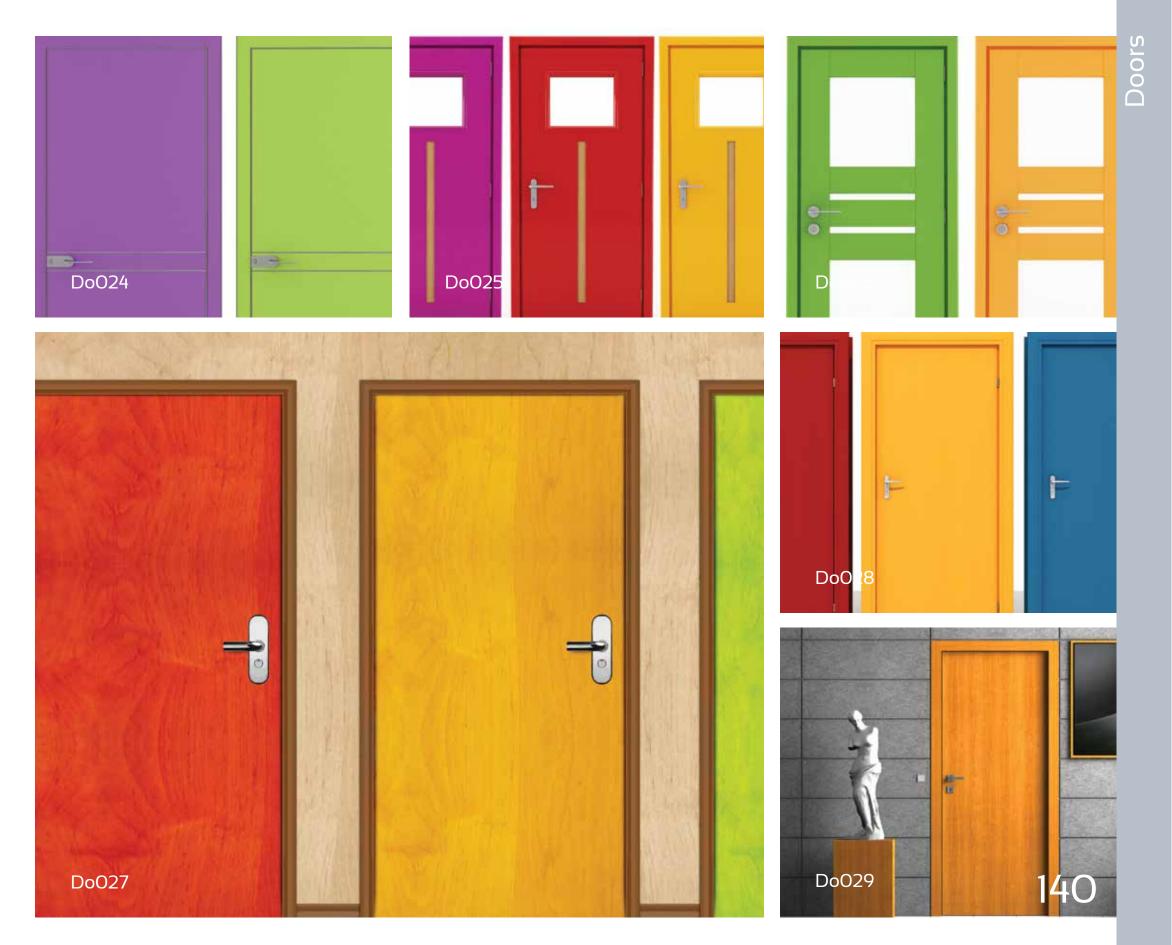

od pressure and heart rates than those who hold grudges. If you tend to have a hard time letting go of a grievance, consider that forgiveness does not mean you have to forget an incident, but rather that you can place a limit on how it affects you and your relationship with another, and that you benefit from the process as much as the person you have the grudge with. WOODCO®

































































































## Dining Rooms

















































































## Bathrooms



























































































































































## Doors























































































































































































































## Wardrobes and Storage































































Wardrobes & Storage































## Offices











































































## Counters

































































## Outdoors



























































































## Pets

















































































































Partners, Agents, Affiliated Distributors, Showrooms, and Suppliers. 224