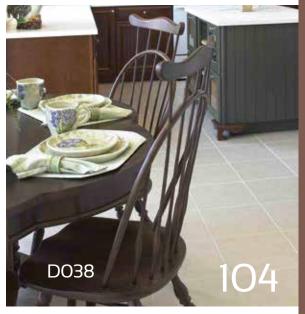

## Bedrooms





## Learning to Forgive Forgiveness is beneficial not only mentally but physically as well. People who forgive tend to be less angry, depressed, stressed out and anxious, and have lower blood pressure and heart rates than those who hold grudges. If you tend to have a hard time letting go of a grievance, consider that forgiveness does not mean you have to forget an incident, but rather that you can place a limit on how it affects you and your relationship with another, and that you benefit from the process as much as the person you have the grudge with. WOODCO®

































































































## Dining Rooms

















































































## Bathrooms



























































































































































## Doors























































































































































































































## Wardrobes and Storage































































Wardrobes & Storage































## Offices











































































## Counters

































































## Outdoors



























































































#