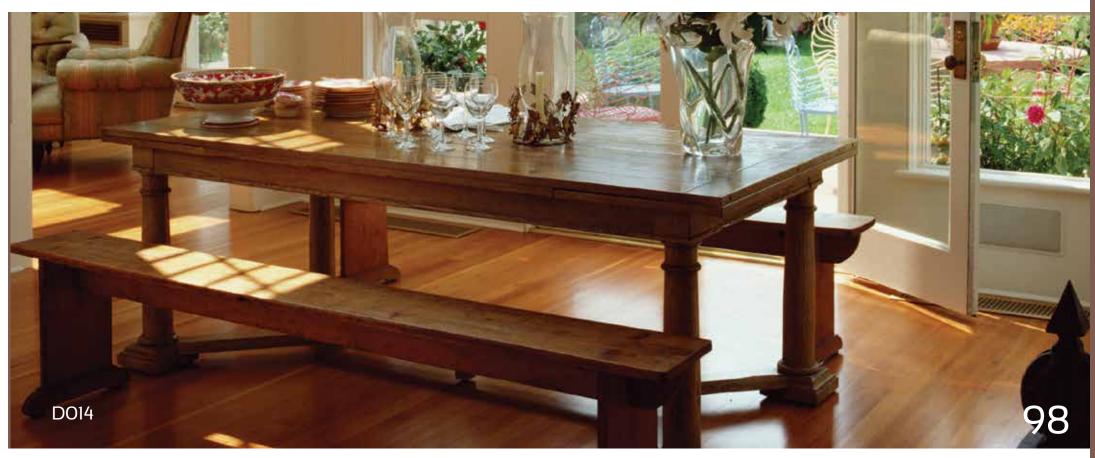

g Rooms

































































## Bedrooms





## Learning to Forgive Forgiveness is beneficial not only mentally but physically as well. People who forgive tend to be less angry, depressed, stressed out and anxious, and have lower blood pressure and heart rates than those who hold grudges. If you tend to have a hard time letting go of a grievance, consider that forgiveness does not mean you have to forget an incident, but rather that you can place a limit on how it affects you and your relationship with another, and that you benefit from the process as much as the person you have the grudge with. WOODCO®

































































































## Dining Rooms

















































































## Bathrooms



























































































































































## Doors























































































































































































































## Wardrobes and Storage































































Wardrobes & Storage































## Offices











































































## Counters

































































## Outdoors