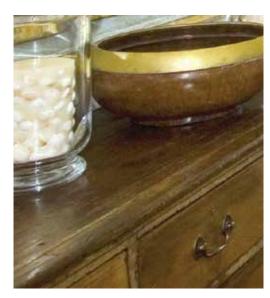

ss is beneficial not only mentally but physically as well. People who forgive tend to be less angry, depressed, stressed out and anxious, and have lower blood pressure and heart rates than those who hold grudges. If you tend to have a hard time letting go of a grievance, consider that forgiveness does not mean you have to forget an incident, but rather that you can place a limit on how it affects you and your relationship with another, and that you benefit from the process as much as the person you have the grudge with. WOODCO®

































































































## Dining Rooms

















































































## Bathrooms



























































































































































## Doors























































































































































































































## Wardrobes and Storage































































Wardrobes & Storage































## Offices











































































## Counters

































































## Outdoors



























































































## Pets